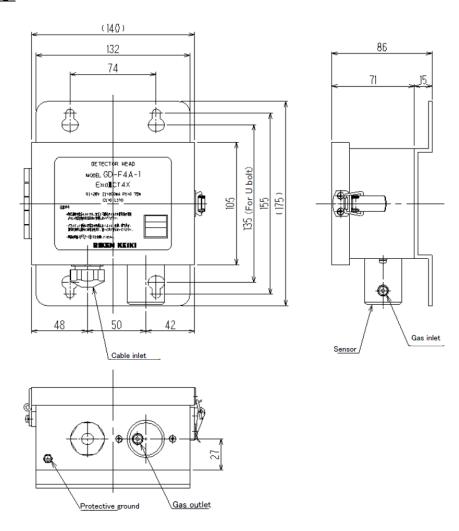

## GAS DETECTOR HEAD GD-F4A-1 SPECIFICATION

| Detection principle          | Galvanic cell method                                           |
|------------------------------|----------------------------------------------------------------|
| Detectable gas               | 02                                                             |
| Detection method             | Suction method(pour into by external unit)                     |
| Transmission scheme          | Direct output from sensor                                      |
| Transmission cable           | CVVS worth of shield cable(1.25sq) • 2-core                    |
| Transmission distance        | Less than 600m by CVVS • 1.25sq cable                          |
| Zener barrier                | MTL761Pac                                                      |
| Cabling port                 | Cable gland(Suitable cable dia $\phi 8 \sim \phi 11$ mm)       |
| Piping port                  | Rc1/8 (with half union for 0.D $\phi$ 8-1 t)                   |
| Operating temperature        | -10~40°C                                                       |
|                              | (non-rapidly-vary. It may differ according to mounted sensor.) |
| Operating humidity           | Less than 90%RH                                                |
|                              | (non-condensing. It may differ according to mounted sensor.)   |
| Structure                    | Wall mounting                                                  |
| Explosion-proof structure    | Intrinsically safe structure(by using zener barrier)           |
| Explosion-proof grade        | Exia II CT4X                                                   |
| Explosion-proof approval No. | TC18000 (TTIS, Japan)                                          |
| Outer dimension              | Approx. 140 (W) × 175 (H) × 86 (D) mm                          |
| Weight                       | General spec. : approx. 1. 5kg                                 |
|                              | Stainless steel spec. : approx. 1.8kg                          |
| Color                        | Munsell 2.5Y9/2 semi-gloss                                     |

## Outline Drawings