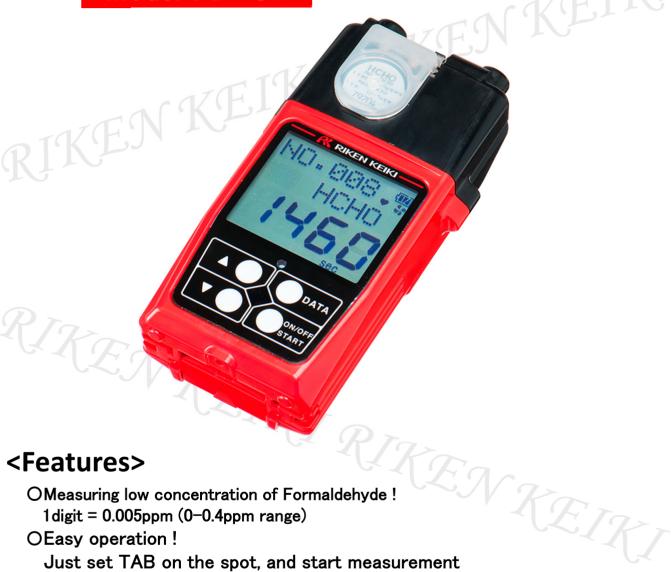

# Portable type Formaldehyde Gas detector

Model FP-31

### <Features>

- OMeasuring low concentration of Formaldehyde!
  - 1 digit = 0.005 ppm (0-0.4 ppm range)
- OEasy operation!
  - Just set TAB on the spot, and start measurement
- OEasy to read with big LCD screen!
- OSelf-diagnosis system
- OLess interfered with other gases